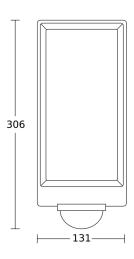

#### **Technical specifications**

| 105 x 131 x 306 mm                          | Photo-cell controller                                                                                                                                                                                                                         | Yes                                                                                                                                                                                                                                                                                                                                                                                                                                                                                   |
|---------------------------------------------|-----------------------------------------------------------------------------------------------------------------------------------------------------------------------------------------------------------------------------------------------|---------------------------------------------------------------------------------------------------------------------------------------------------------------------------------------------------------------------------------------------------------------------------------------------------------------------------------------------------------------------------------------------------------------------------------------------------------------------------------------|
| Yes, STEINEL LED system                     | Cover material                                                                                                                                                                                                                                | Cover clips                                                                                                                                                                                                                                                                                                                                                                                                                                                                           |
| 3 years                                     | Luminous flux total product                                                                                                                                                                                                                   | 1010 lm                                                                                                                                                                                                                                                                                                                                                                                                                                                                               |
| Connect Bluetooth Mesh                      | Measured luminos flux (360°)                                                                                                                                                                                                                  | 1010 lm                                                                                                                                                                                                                                                                                                                                                                                                                                                                               |
| No                                          | Colour temperature                                                                                                                                                                                                                            | 3000 K                                                                                                                                                                                                                                                                                                                                                                                                                                                                                |
| with motion detector & Bluetooth            | Lamp                                                                                                                                                                                                                                          | LED cannot be replaced                                                                                                                                                                                                                                                                                                                                                                                                                                                                |
| 4007841085261                               | Service life LED L70B50 (25°)                                                                                                                                                                                                                 | > 60000 h                                                                                                                                                                                                                                                                                                                                                                                                                                                                             |
| Outdoors                                    | Soft light start                                                                                                                                                                                                                              | Yes                                                                                                                                                                                                                                                                                                                                                                                                                                                                                   |
| outdoors, front door, all round the         | Continuous light                                                                                                                                                                                                                              | selectable                                                                                                                                                                                                                                                                                                                                                                                                                                                                            |
| plication, room building, terrace / balcony | Functions                                                                                                                                                                                                                                     | Motions sensor, Light sensor                                                                                                                                                                                                                                                                                                                                                                                                                                                          |
| Anthracite                                  | Twilight setting                                                                                                                                                                                                                              | 2 – 2000 lx                                                                                                                                                                                                                                                                                                                                                                                                                                                                           |
| No                                          | Time setting                                                                                                                                                                                                                                  | 10 s – 60 Min.                                                                                                                                                                                                                                                                                                                                                                                                                                                                        |
| wall                                        | Basic light level function                                                                                                                                                                                                                    | Yes                                                                                                                                                                                                                                                                                                                                                                                                                                                                                   |
| IK03                                        | Basic light level function time                                                                                                                                                                                                               | 10s-60 min, OFF, Brightness-<br>controlled                                                                                                                                                                                                                                                                                                                                                                                                                                            |
| IP54                                        | Main light adjustable                                                                                                                                                                                                                         | 10 - 100 %                                                                                                                                                                                                                                                                                                                                                                                                                                                                            |
| I                                           | Twilight setting TEACH                                                                                                                                                                                                                        | Yes                                                                                                                                                                                                                                                                                                                                                                                                                                                                                   |
|                                             | Yes, STEINEL LED system<br>3 years<br>Connect Bluetooth Mesh<br>No<br>with motion detector & Bluetooth<br>4007841085261<br>Outdoors<br>outdoors, front door, all round the<br>building, terrace / balcony<br>Anthracite<br>No<br>wall<br>IK03 | Tob x 131 x 300 mmThe concentrationYes, STEINEL LED systemCover material3 yearsLuminous flux total productConnect Bluetooth MeshMeasured luminos flux (360°)NoColour temperaturewith motion detector & BluetoothLamp4007841085261Service life LED L70B50 (25°)OutdoorsSoft light startoutdoors, front door, all round the<br>building, terrace / balconyFunctionsAnthraciteTwilight settingNoTime settingwallBasic light level functionIK03Ip54Interest of the content of the product |

# **Circuit diagram Bluetooth**

Dimension Drawing