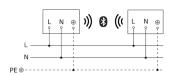

Interconnection via                          | Bluetooth Mesh Connect            |
| Colour Rendering Index CRI                   | = 82                              |
| Optimum mounting height                      | 2 m                               |
| Detection angle                              | 180 °                             |
| Product category                             | Sensor-switched LED outdoor light |

#### Accessories

EAN 4007841 088620

Wireless pushbutton TapDuo C

Sensor-switched LED outdoor light



with motion detector & Bluetooth EAN 4007841 085261 Article number 085261



### **Detection Zone**



Possible mounting height: 1,80 m - 2,50 m Orange: radial Black: tangential

# **Circuit diagram Bluetooth**

Dimension Drawing





# **Circuit diagram Bluetooth**





Subject to technical modifications