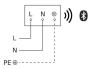

| Interconnection via                          | Bluetooth Mesh Connect            |
| Colour Rendering Index CRI                   | = 82                              |
| Optimum mounting height                      | 2 m                               |
| Detection angle                              | 180 °                             |
| Product category                             | Sensor-switched LED outdoor light |

#### Accessories

EAN 4007841 088620

Wireless pushbutton TapDuo C

Sensor-switched LED outdoor light



with motion detector & Bluetooth EAN 4007841 085261 Article number 085261



### **Detection Zone**



Possible mounting height: 1,80 m - 2,50 m Orange: radial Black: tangential

# **Circuit diagram Bluetooth**

Dimension Drawing





# **Circuit diagram Bluetooth**





Subject to technical modifications