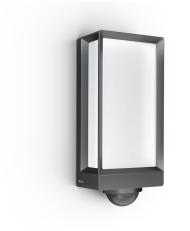

Sensor-switched LED outdoor light

with motion detector & Bluetooth EAN 4007841 085261 Article number 085261

#### **Function description**

Upright house lighting. Sensor L 42 SC outdoor light for elegant design and lighting accents around the house. With a new generation sensor, 180° detection and long-life STEINEL LED system (3000 K). Easy commissioning, setting up and networking via the Bluetooth Mesh combined with the free STEINEL app. Featuring a soft light start, basic light, main light and neighbouring group function. Includes practical cover clips to precisely set out the detection area. Plastic-free packaging.