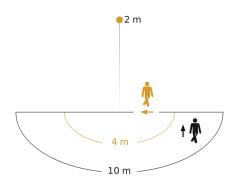

### **Detection Zone**

Possible mounting height: 1,80 m - 2,50 m Orange: radial Black: tangential

#### **Technical specifications**

| Ambient temperature                                        | from -20 up to 40 °C           |
|------------------------------------------------------------|--------------------------------|
| Housing material                                           | Aluminium                      |
| Cover material                                             | Plastic, opal                  |
| Mains power supply                                         | 220 – 240 V / 50 – 60 Hz       |
| Output                                                     | 13 W                           |
| Average rated life expectancy of power supply unit at 25°C | > 60000 h                      |
| Mounting height max.                                       | 2,50 m                         |
| Slave modeselectable                                       | Yes                            |
| Electronic scalability                                     | No                             |
| Mechanical scalability                                     | Yes                            |
| Reach, radial                                              | r = 4 m (25 m <sup>2</sup> )   |
| Reach, tangential                                          | r = 10 m (157 m <sup>2</sup> ) |